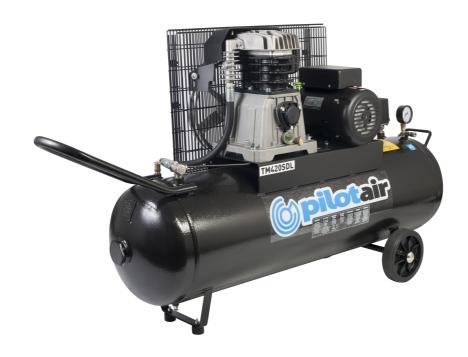

## TM420SDL 'SUPER DUTY' AIR COMPRESSOR-240 VOLT

PISTON DISPLACEMENT 416 L/MIN  $\sim$  14.6 CFM FREE AIR DELIVERY 339 L/MIN  $\sim$  11.9 CFM MAXIMUM CUT OUT PRESSURE 1000 KPA  $\sim$  145 PSI

COMPRESSOR PUMP TWIN CYLINDER, SINGLE STAGE, ITALIAN MADE

MOTOR 2.25 KW ~ 3.0 HP 240 V 50HZ. **NOTE: 15 AMP REQUIRED**RECEIVER 100 LITRE (PORTABLE), TO AS1210, AUSTRALIAN MADE

DIMENSIONS 1450mm L X 460mm W X 780mm H

WEIGHT 90KG\*
AIR OUTLET 1/4" BSP

\* APPROX ONLY

## **FEATURES**

- AUSTRALIAN DESIGNED AND BUILT
- INDUSTRIAL GRADE HAMMERTONE ENAMEL FINISH
- OVERSIZE TWIN CYLINDER PUMP, DERATED FOR ULTRA LONG LIFE & RELIABILITY
- CAST IRON CYLINDER PUMP
- ELECTRIC MOTOR OVERLOAD
- WARRANTY: 3 YEARS ON PUMP, 1 YEAR ON ALL OTHER COMPONENTS